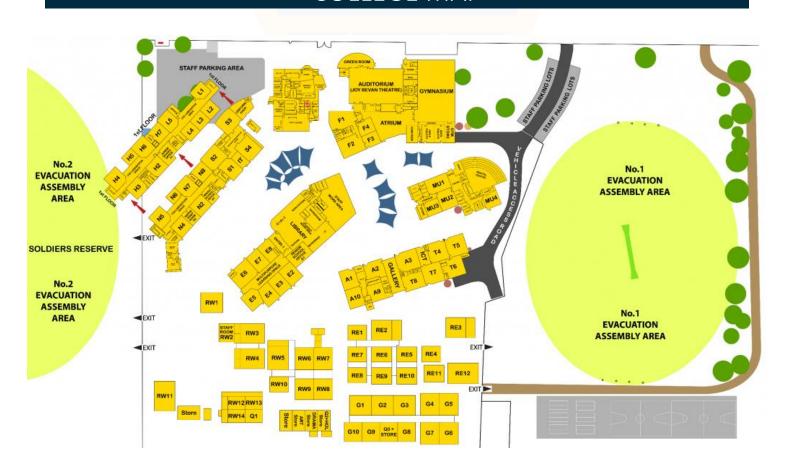

NED DAY         |
|-----------|----------------------------|-----------------------|
| Homegroup | 8:50 - 9:05                |                       |
| 1         | 9:05 - 9:54                | 8:50 – 9:36           |
| 2         | 9:54 - 10:43               | 9:36 – 10:22          |
| Recess    | 10:43 – 11:04              | 10:22 – 10:44         |
| 3         | 11:05 – 11:54              | 10:44 – 11:30         |
| 4         | 11:54 <mark>– 12:43</mark> | <b>1</b> 1:30 – 12:16 |
| Lunch     | 12:43 – 1:25               | 12:16 – 12:58         |
| 5         | 1:26 - 2:15                | 12:58 – 1:44          |
| 6         | 2:15 - 3:04                | 1:44 – 2:30           |

International Student homework classes operate for an extra 'period 7' timeslot after school.

## COLLEGE MAP